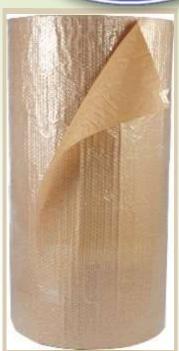

## (Kraft Paper backed Bubble Wrap)

**Pabble** - <u>Paper-Backed Bubble Wrap</u> is a 100% recyclable, insulating, cushioning & wrapping material which has helped the moving industry drastically reduce damage while loading and during shipping. Ease of handling reduces time and therefore labour costs.

RipplePak's Pabble™ is a unique laminate of bubble and Kraft paper **as well as** an added layer of a non-woven fabric that provides a stronger wrapping that greatly reduces the chance of tearing or piercing. This is ideal for wrapping furniture when moving or storing. You can choose to have this product laminated in white or brown Kraft paper backing. Simple to use and durable.