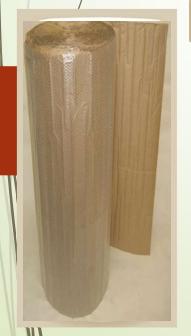

## (Kraft Paper backed Bubble Wrap)

**Pabble** - <u>Paper-Backed Bubble Wrap</u> is a 100% recyclable, insulating, cushioning & wrapping material which has helped the moving industry drastically reduce damage while loading and during shipping. Ease of handling reduces time and therefore labour costs.

RipplePak's Pabble™ is a unique laminate of bubble and Kraft paper **as well as** an added layer of a non-woven fabric that provides a stronger wrapping that greatly reduces the chance of tearing or piercing. This is ideal for wrapping furniture when moving or storing. You can choose to have this product laminated in white or brown Kraft paper backing. Simple to use and durable.