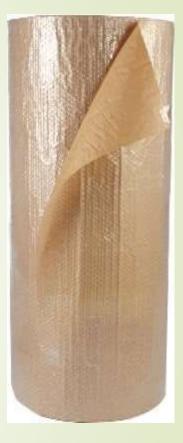

## 1/4" HD PABBLETM (Kraft Paper laminated to Extra Heavy Duty Bubble)

HD Pabble - Paper-Backed ¼" Bubble Wrap is a 100% recyclable, extra heavy duty insulating, cushioning & wrapping material. RipplePak's newest Pabble™ uses a nylon infused polyethylene film providing for a strong tear and puncture ultra resistant wrapping. This added material, eliminates the chance of tearing or piercing. This is ideal for wrapping fragile items when moving or storing. Used when added cushioning and protection is required. Simple to use and extremely durable.

ROLL SIZE:- 1/4" x 48" x 250' - Samples and Pricing available upon request.

## 1/4" Extra Heavy Duty Pabble™ Features

Superior strength due to the inclusion of nylon to the film during the manufacturing process thereby greatly reducing any chance of damage to wrapped products during shipping or storage.