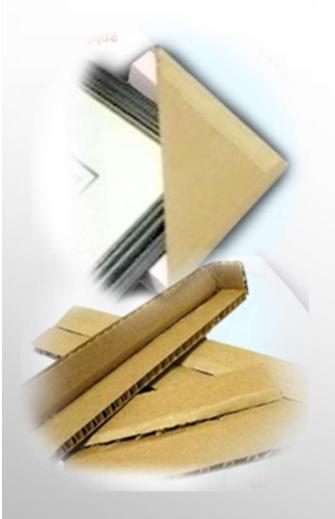

## **CORROGATED END CAPS & EDGE CORNER PROTECTORS**

- This item consists of regular or heavy duty single or double wall corrugate that works for both square and right angles and available in several custom sizes.
- This packaging is for all applications that require a regular or non-scratch material to be backed against glossy and other fragile surfaces. The packaging must be capable of stabilizing the packaged item during shipping and strong enough to alleviate the pressure on the item and to support stacking.
- Perfect for protection of longer items to prevent scratching and other damage during transit and storage.
- All packaging materials used recyclable
- Durable & lightweight.
- Samples & Pricing available upon request