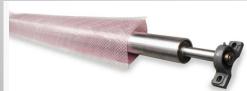

## **BUBBLE TUBING**

- 3/16" Bubble.
- White polyethylene film laminated to the inside of the tube.
- Customized to any diameter.
- Length up to 100' per roll
- Perfect for protection of longer items to prevent scratching and other damage during transit and storage.
- All packaging materials used recyclable
- Durable & lightweight.
- Bubble wrap in a continuous tube, allows you to cut to size and seal.
- Cuts easily using a sharp blade
- Samples & Pricing available upon request