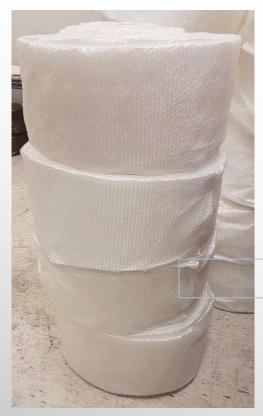

## **BUBBLE TUBING**

- 3/16" Bubble.
- White polyethylene film laminated to the inside of the tube.
- Customized to any diameter.
- Length up to 100' per roll
- Perfect for protection of longer items to prevent scratching and other damage during transit and storage.
- All packaging materials used recyclable
- Durable & lightweight.
- Bubble wrap in a continuous tube, allows you to cut to size and seal.
- Cuts easily using a sharp blade
- Samples & Pricing available upon request