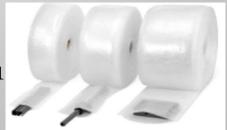

## **BUBBLE TUBING**

- 3/16" Bubble.
- White polyethylene film laminated to the inside of the tube.
- Customized to any diameter.
- Length up to 100' per roll
- Perfect for protection of longer items to prevent scratching and other damage during transit and storage.
- All packaging materials used recyclable
- Durable & lightweight.
- Bubble wrap in a continuous tube, allows you to cut to size and seal.
- Cuts easily using a sharp blade
- Samples & Pricing available upon request